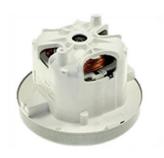

### · · · IDI WATT : **Electrical and Energy parts**

- Fire retardancy
- Dielectrical properties
- **UL** Listed
- ✓ High mechanics
- Fire and smoke properties
- ✓ Short cycle time
- Zamak, alumina conversion