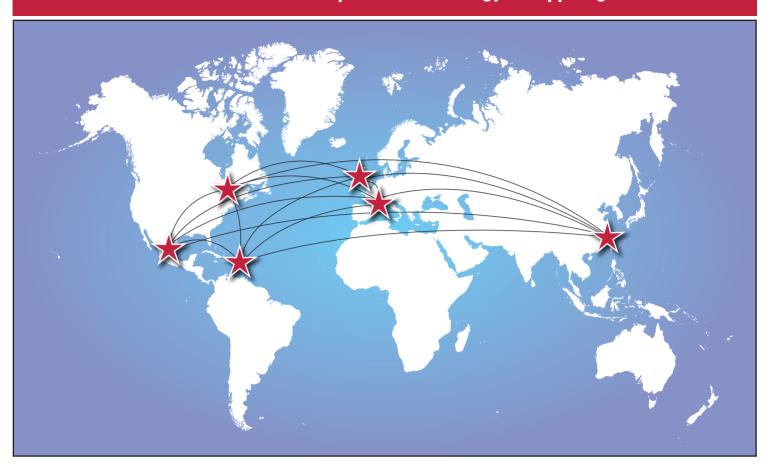

## **GLOBAL LOCATIONS GLOBAL SOLUTIONS**

idicomposites.com

United States Noblesville, Indiana

Europe Vineuil, France United Kingdom Oldbury, UK Asia/Pacific Shanghai, China Caribbean Aguirre, Puerto Rico Mexico Mexico City, Mexico

#### United States, Noblesville, Indiana

120,000 Square Feet

Corporate Headquarters SMC Manufacturing BMC Manufacturing 3i Composites Technology Center

Serving the United States and Canada