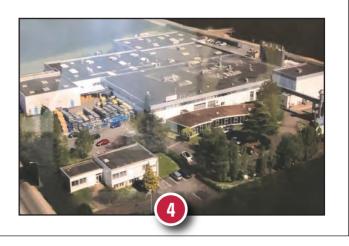

#### Europe, Vineuil, France

102.000 Square Feet

SMC Manufacturing BMC Manufacturing CIC Manufacturing 3i Composites Technology Center

Serving Europe, the Middle East and Africa (EMEA)