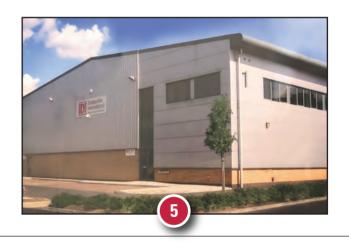

### United Kingdom, Oldbury, UK 20,000 Square Feet

**BMC** Manufacturing

Serving the United Kingdom, the Republic of Ireland and Scandinavia